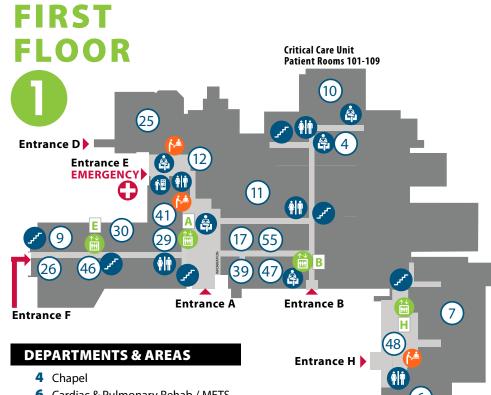

# **HOSPITAL**

- 6 Cardiac & Pulmonary Rehab / METS
- 7 Cardiac Catheterization Lab
- 9 Center for Interventional Pain
- **10** Critical Care Unit
- 11 Diagnostic Imaging
- 12 Emergency
- **17** Gift Shop
- **25** MRI
- **26** Neurology Clinic
- **29** Outpatient Laboratory
- **30** Patient Financial Services / Cashier
- **39** Prairie Medical Pharmacy
- **41** Registration/ Admitting
- **46** Surgery Clinic
- **47** Surgical Services
- **48** The Heart Center
- **55** Women's Imaging Center