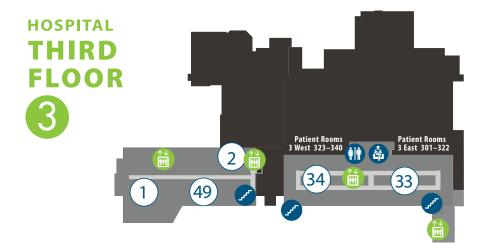

### **DEPARTMENTS & AREAS**

- 1 Administration & Foundation
- 2 Advanced Wound Center **33** Patient Rooms – 3 East
- **34** Patient Rooms 3 West
- **49** Urology Clinic