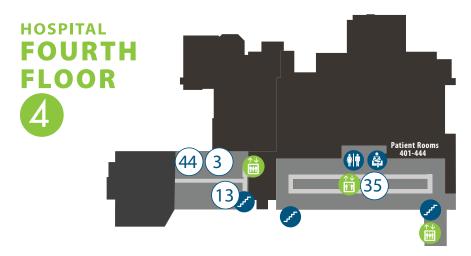

## **DEPARTMENTS & AREAS**

- **3** Audiology (Hearing)
- 35 Patient Rooms 4 Medical
- 13 ENT Clinic
- 44 Speech