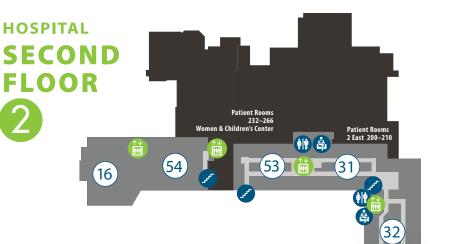

## **DEPARTMENTS & AREAS**

- **16** Gastroenterology & Special Procedures (use elevator E)
- 31 Patient Rooms 2 East
- **32** Patient Rooms 2 South
- 53 Women & Children's Center
- **54** Women's Healthcare (use elevator A)