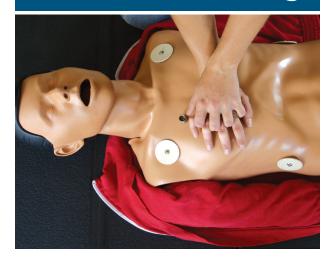

## **Course Overview**

Cardiopulmonary Resuscitation is a hands-on learning experience designed to introduce the learner to the initial actions that should be taken in the event of a cardiac emergency.

Participants will learn how to assess a victim of a cardiac arrest, how to access help, and how to begin providing life-saving interventions for those victims of sudden cardiac events.

Healthcare providers are also instructed in the safe operation of an automated external defibrillator on children and adults. They are also instructed in the safe usage of a barrier device for providing mouth-to-mask ventilations and the use of a bag-valve mask device.