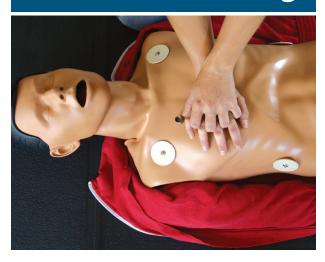

### **Course Overview**

Cardiopulmonary Resuscitation is a hands-on learning experience designed to introduce the learner to the initial actions that should be taken in the event of a cardiac emergency.

Participants will learn how to assess a victim of a cardiac arrest, how to access help, and how to begin providing life-saving interventions for those victims of sudden cardiac events.

Healthcare providers are also instructed in the safe operation of an automated external defibrillator on children and adults. They are also instructed in the safe usage of a barrier device for providing mouth-to-mask ventilations and the use of a bag-valve mask device.