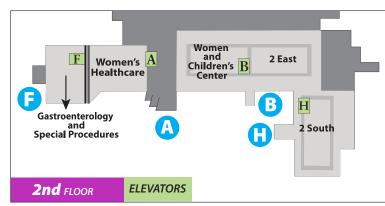

# 1 Hospital

| DEPARTMEN                                  | T                    | ENT     | RANCE            | FLOOR  |
|--------------------------------------------|----------------------|---------|------------------|--------|
| Administration                             |                      |         | G                | 3rd    |
| Advanced Wound Center                      |                      |         | G                | 3rd    |
| Audiology & Hearing Services               |                      |         | (F)              | 4th    |
| Cafeteria / The Basement Bistro            |                      |         | B                | Ground |
| Cardiac Catheterization Lab                |                      |         | (H)              | 1st    |
| Center for Interventional Pain             |                      |         | <b>(</b>         | 1st    |
| Chapel                                     |                      |         | B                | 1st    |
| Critical Care Unit                         |                      |         | B                | 1st    |
| Diagnostic Imaging                         |                      |         | A                | 1st    |
| Emergency                                  |                      |         | <b>(3</b> )      | 1st    |
| ENT Clinic                                 |                      |         | <b>6</b>         | 4th    |
| Gastroenterology & Special Procedures      |                      |         | <b>(</b>         | 2nd    |
| Gift Shop                                  |                      |         | A                | 1st    |
| Heart Center                               |                      |         | <b>(1)</b>       | 1st    |
| Library                                    |                      |         | B                | Ground |
| Lumpkin Family Center for Health Education |                      |         | G                | Ground |
| Medical Record Management                  |                      |         | B                | Ground |
| MRI                                        |                      |         | D                | 1st    |
| Neurology Clinic                           |                      |         | <b>(</b>         | 1st    |
| Outpatient Laboratory                      |                      |         | A                | 1st    |
| Patient Financ                             | ial Services / Cashi | er      | A                | 1st    |
| Patient Rooms                              | – 2 East             | 200-210 | B                | 2nd    |
| Patient Rooms                              | – 2 South            | 211–231 | HB               | 2nd    |
| Women & Chile                              | dren's Center        | 232-266 | B                | 2nd    |
| Patient Rooms – 3 East 302–322             |                      | B       | 3rd              |        |
| Patient Rooms                              | – 3 West             | 323-340 | B                | 3rd    |
| Patient Rooms                              | – 4 Medical          | 401-444 | B                | 4th    |
| Podiatry Clinic                            |                      |         | <b>(3</b> )      | 1st    |
| Prairie Medica                             | Pharmacy             |         | A                | 1st    |
| Registration                               |                      |         | A                | 1st    |
| Speech-Language Pathology Services         |                      |         | <b>(</b>         | 4th    |
| Surgery Clinic                             |                      |         | <b>(3</b> )      | 1st    |
| Surgical Services                          |                      |         | A<br>F<br>A<br>F | 1st    |
| <b>Urology Clinic</b>                      |                      |         | <b>(3</b> )      | 3rd    |
| Volunteer Services                         |                      |         | G                | Ground |
| Women's Healt                              | :hcare               |         | A                | 2nd    |
| Women's Imaging Center                     |                      |         | A                | 1st    |