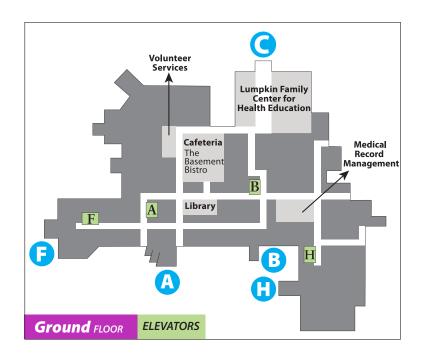

# 1 Hospital

| DEPARTMEN                                  | T                    | ENT     | RANCE            | FLOOR  |
|--------------------------------------------|----------------------|---------|------------------|--------|
| Administration                             |                      |         | G                | 3rd    |
| Advanced Wound Center                      |                      |         | G                | 3rd    |
| Audiology & Hearing Services               |                      |         | (F)              | 4th    |
| Cafeteria / The Basement Bistro            |                      |         | B                | Ground |
| Cardiac Catheterization Lab                |                      |         | (H)              | 1st    |
| Center for Interventional Pain             |                      |         | <b>(</b>         | 1st    |
| Chapel                                     |                      |         | B                | 1st    |
| Critical Care Unit                         |                      |         | B                | 1st    |
| Diagnostic Imaging                         |                      |         | A                | 1st    |
| Emergency                                  |                      |         | <b>(3</b> )      | 1st    |
| ENT Clinic                                 |                      |         | <b>6</b>         | 4th    |
| Gastroenterology & Special Procedures      |                      |         | <b>(</b>         | 2nd    |
| Gift Shop                                  |                      |         | A                | 1st    |
| Heart Center                               |                      |         | <b>(1)</b>       | 1st    |
| Library                                    |                      |         | B                | Ground |
| Lumpkin Family Center for Health Education |                      |         | G                | Ground |
| Medical Record Management                  |                      |         | B                | Ground |
| MRI                                        |                      |         | D                | 1st    |
| Neurology Clinic                           |                      |         | <b>(</b>         | 1st    |
| Outpatient Laboratory                      |                      |         | A                | 1st    |
| Patient Financ                             | ial Services / Cashi | er      | A                | 1st    |
| Patient Rooms                              | – 2 East             | 200-210 | B                | 2nd    |
| Patient Rooms                              | – 2 South            | 211–231 | HB               | 2nd    |
| Women & Chile                              | dren's Center        | 232-266 | B                | 2nd    |
| Patient Rooms – 3 East 302–322             |                      | B       | 3rd              |        |
| Patient Rooms                              | – 3 West             | 323-340 | B                | 3rd    |
| Patient Rooms                              | – 4 Medical          | 401-444 | B                | 4th    |
| Podiatry Clinic                            |                      |         | <b>(3</b> )      | 1st    |
| Prairie Medica                             | Pharmacy             |         | A                | 1st    |
| Registration                               |                      |         | A                | 1st    |
| Speech-Language Pathology Services         |                      |         | <b>(</b>         | 4th    |
| Surgery Clinic                             |                      |         | <b>(3</b> )      | 1st    |
| Surgical Services                          |                      |         | A<br>F<br>A<br>F | 1st    |
| <b>Urology Clinic</b>                      |                      |         | <b>(3</b> )      | 3rd    |
| Volunteer Services                         |                      |         | G                | Ground |
| Women's Healt                              | :hcare               |         | A                | 2nd    |
| Women's Imaging Center                     |                      |         | A                | 1st    |