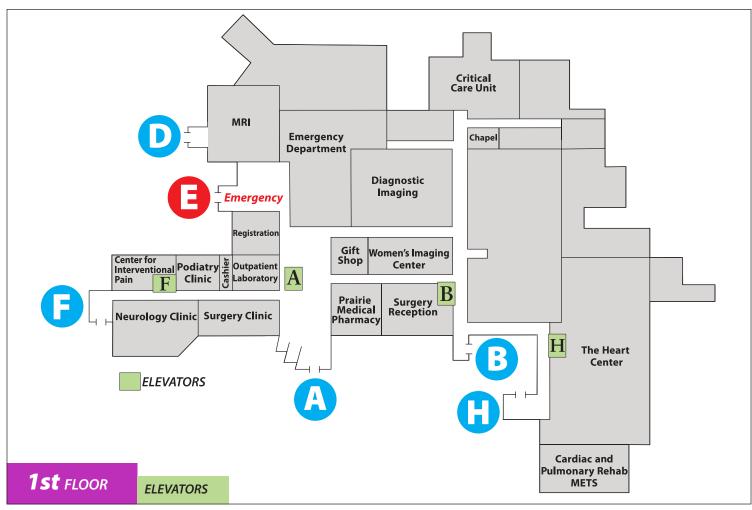

# 1 Hospital

| DEPARTMEN                                  | T                    | ENT     | RANCE            | FLOOR  |
|--------------------------------------------|----------------------|---------|------------------|--------|
| Administration                             |                      |         | G                | 3rd    |
| Advanced Wound Center                      |                      |         | G                | 3rd    |
| Audiology & Hearing Services               |                      |         | (F)              | 4th    |
| Cafeteria / The Basement Bistro            |                      |         | B                | Ground |
| Cardiac Catheterization Lab                |                      |         | (H)              | 1st    |
| Center for Interventional Pain             |                      |         | <b>(</b>         | 1st    |
| Chapel                                     |                      |         | B                | 1st    |
| Critical Care Unit                         |                      |         | B                | 1st    |
| Diagnostic Imaging                         |                      |         | A                | 1st    |
| Emergency                                  |                      |         | <b>(3</b> )      | 1st    |
| ENT Clinic                                 |                      |         | <b>6</b>         | 4th    |
| Gastroenterology & Special Procedures      |                      |         | <b>(</b>         | 2nd    |
| Gift Shop                                  |                      |         | A                | 1st    |
| Heart Center                               |                      |         | <b>(1)</b>       | 1st    |
| Library                                    |                      |         | B                | Ground |
| Lumpkin Family Center for Health Education |                      |         | G                | Ground |
| Medical Record Management                  |                      |         | B                | Ground |
| MRI                                        |                      |         | D                | 1st    |
| Neurology Clinic                           |                      |         | <b>(</b>         | 1st    |
| Outpatient Laboratory                      |                      |         | A                | 1st    |
| Patient Financ                             | ial Services / Cashi | er      | A                | 1st    |
| Patient Rooms                              | – 2 East             | 200-210 | B                | 2nd    |
| Patient Rooms                              | – 2 South            | 211–231 | HB               | 2nd    |
| Women & Chile                              | dren's Center        | 232-266 | B                | 2nd    |
| Patient Rooms – 3 East 302–322             |                      | B       | 3rd              |        |
| Patient Rooms                              | – 3 West             | 323-340 | B                | 3rd    |
| Patient Rooms                              | – 4 Medical          | 401-444 | B                | 4th    |
| Podiatry Clinic                            |                      |         | <b>(3</b> )      | 1st    |
| Prairie Medica                             | Pharmacy             |         | A                | 1st    |
| Registration                               |                      |         | A                | 1st    |
| Speech-Language Pathology Services         |                      |         | <b>(</b>         | 4th    |
| Surgery Clinic                             |                      |         | <b>(3</b> )      | 1st    |
| Surgical Services                          |                      |         | A<br>F<br>A<br>F | 1st    |
| <b>Urology Clinic</b>                      |                      |         | <b>(3</b> )      | 3rd    |
| Volunteer Services                         |                      |         | G                | Ground |
| Women's Healt                              | :hcare               |         | A                | 2nd    |
| Women's Imaging Center                     |                      |         | A                | 1st    |