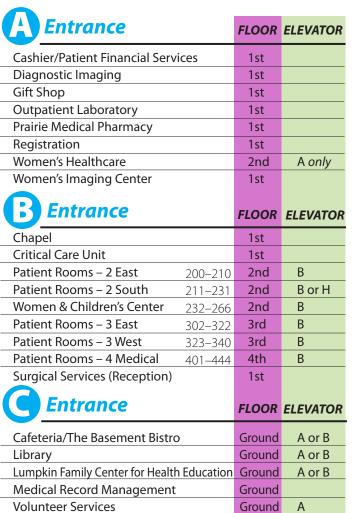

# 1 Hospital

| DEPARTMEN                                  | T                    | ENT     | RANCE            | FLOOR  |
|--------------------------------------------|----------------------|---------|------------------|--------|
| Administration                             |                      |         | G                | 3rd    |
| Advanced Wound Center                      |                      |         | G                | 3rd    |
| Audiology & Hearing Services               |                      |         | (F)              | 4th    |
| Cafeteria / The Basement Bistro            |                      |         | B                | Ground |
| Cardiac Catheterization Lab                |                      |         | (H)              | 1st    |
| Center for Interventional Pain             |                      |         | <b>(</b>         | 1st    |
| Chapel                                     |                      |         | B                | 1st    |
| Critical Care Unit                         |                      |         | B                | 1st    |
| Diagnostic Imaging                         |                      |         | A                | 1st    |
| Emergency                                  |                      |         | <b>(3</b> )      | 1st    |
| ENT Clinic                                 |                      |         | <b>6</b>         | 4th    |
| Gastroenterology & Special Procedures      |                      |         | <b>(</b>         | 2nd    |
| Gift Shop                                  |                      |         | A                | 1st    |
| Heart Center                               |                      |         | <b>(1)</b>       | 1st    |
| Library                                    |                      |         | B                | Ground |
| Lumpkin Family Center for Health Education |                      |         | G                | Ground |
| Medical Record Management                  |                      |         | B                | Ground |
| MRI                                        |                      |         | D                | 1st    |
| Neurology Clinic                           |                      |         | <b>(</b>         | 1st    |
| Outpatient Laboratory                      |                      |         | A                | 1st    |
| Patient Financ                             | ial Services / Cashi | er      | A                | 1st    |
| Patient Rooms                              | – 2 East             | 200-210 | B                | 2nd    |
| Patient Rooms                              | – 2 South            | 211–231 | HB               | 2nd    |
| Women & Chile                              | dren's Center        | 232-266 | B                | 2nd    |
| Patient Rooms – 3 East 302–322             |                      | B       | 3rd              |        |
| Patient Rooms                              | – 3 West             | 323-340 | B                | 3rd    |
| Patient Rooms                              | – 4 Medical          | 401-444 | B                | 4th    |
| Podiatry Clinic                            |                      |         | <b>(3</b> )      | 1st    |
| Prairie Medica                             | Pharmacy             |         | A                | 1st    |
| Registration                               |                      |         | A                | 1st    |
| Speech-Language Pathology Services         |                      |         | <b>(</b>         | 4th    |
| Surgery Clinic                             |                      |         | <b>(3</b> )      | 1st    |
| Surgical Services                          |                      |         | A<br>F<br>A<br>F | 1st    |
| <b>Urology Clinic</b>                      |                      |         | <b>(3</b> )      | 3rd    |
| Volunteer Services                         |                      |         | G                | Ground |
| Women's Healt                              | :hcare               |         | A                | 2nd    |
| Women's Imaging Center                     |                      |         | A                | 1st    |