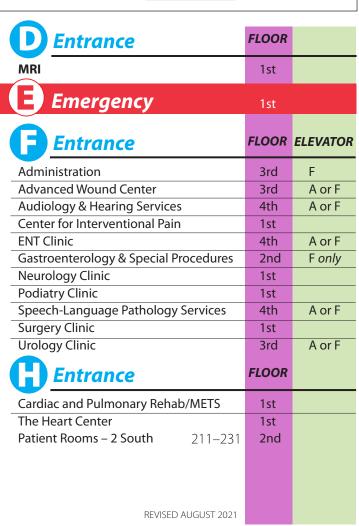

# 1 Hospital

| DEPARTMEN                                  | T                    | ENT     | RANCE            | FLOOR  |
|--------------------------------------------|----------------------|---------|------------------|--------|
| Administration                             |                      |         | G                | 3rd    |
| Advanced Wound Center                      |                      |         | G                | 3rd    |
| Audiology & Hearing Services               |                      |         | (F)              | 4th    |
| Cafeteria / The Basement Bistro            |                      |         | B                | Ground |
| Cardiac Catheterization Lab                |                      |         | (H)              | 1st    |
| Center for Interventional Pain             |                      |         | <b>(</b>         | 1st    |
| Chapel                                     |                      |         | B                | 1st    |
| Critical Care Unit                         |                      |         | B                | 1st    |
| Diagnostic Imaging                         |                      |         | A                | 1st    |
| Emergency                                  |                      |         | <b>(3</b> )      | 1st    |
| ENT Clinic                                 |                      |         | <b>6</b>         | 4th    |
| Gastroenterology & Special Procedures      |                      |         | <b>(</b>         | 2nd    |
| Gift Shop                                  |                      |         | A                | 1st    |
| Heart Center                               |                      |         | <b>(1)</b>       | 1st    |
| Library                                    |                      |         | B                | Ground |
| Lumpkin Family Center for Health Education |                      |         | G                | Ground |
| Medical Record Management                  |                      |         | B                | Ground |
| MRI                                        |                      |         | D                | 1st    |
| Neurology Clinic                           |                      |         | <b>(</b>         | 1st    |
| Outpatient Laboratory                      |                      |         | A                | 1st    |
| Patient Financ                             | ial Services / Cashi | er      | A                | 1st    |
| Patient Rooms                              | – 2 East             | 200-210 | B                | 2nd    |
| Patient Rooms                              | – 2 South            | 211–231 | HB               | 2nd    |
| Women & Chile                              | dren's Center        | 232-266 | B                | 2nd    |
| Patient Rooms – 3 East 302–322             |                      | B       | 3rd              |        |
| Patient Rooms                              | – 3 West             | 323-340 | B                | 3rd    |
| Patient Rooms                              | – 4 Medical          | 401-444 | B                | 4th    |
| Podiatry Clinic                            |                      |         | <b>(3</b> )      | 1st    |
| Prairie Medica                             | Pharmacy             |         | A                | 1st    |
| Registration                               |                      |         | A                | 1st    |
| Speech-Language Pathology Services         |                      |         | <b>(</b>         | 4th    |
| Surgery Clinic                             |                      |         | <b>(3</b> )      | 1st    |
| Surgical Services                          |                      |         | A<br>F<br>A<br>F | 1st    |
| <b>Urology Clinic</b>                      |                      |         | <b>(3</b> )      | 3rd    |
| Volunteer Services                         |                      |         | G                | Ground |
| Women's Healt                              | :hcare               |         | A                | 2nd    |
| Women's Imaging Center                     |                      |         | A                | 1st    |