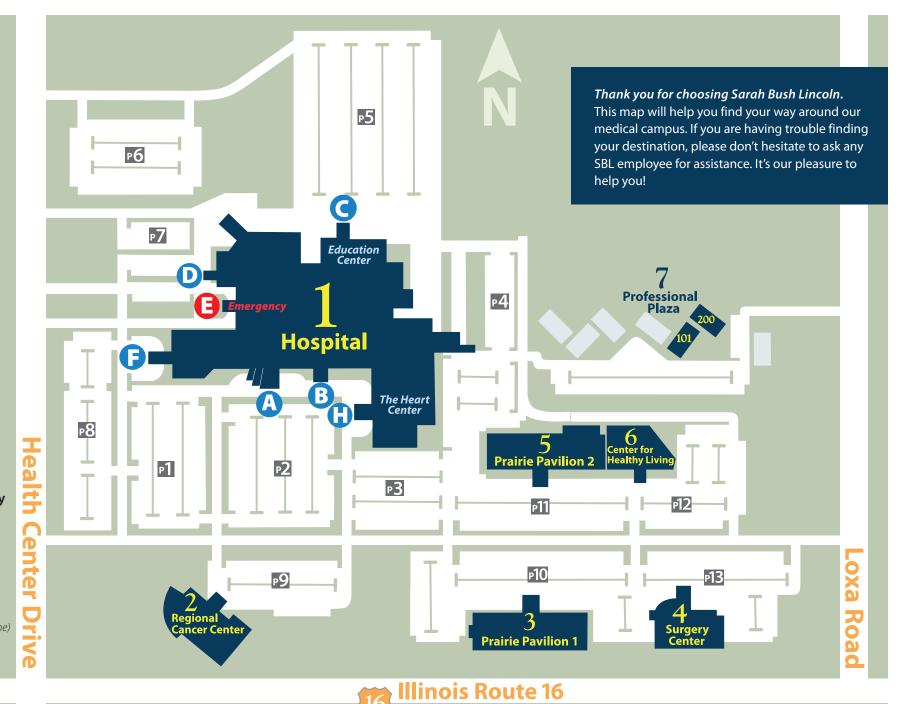

# 1 Hospital

| DEPARTMEN                                  | T                    | ENT     | RANCE            | FLOOR  |
|--------------------------------------------|----------------------|---------|------------------|--------|
| Administration                             |                      |         | G                | 3rd    |
| Advanced Wound Center                      |                      |         | G                | 3rd    |
| Audiology & Hearing Services               |                      |         | (F)              | 4th    |
| Cafeteria / The Basement Bistro            |                      |         | B                | Ground |
| Cardiac Catheterization Lab                |                      |         | (H)              | 1st    |
| Center for Interventional Pain             |                      |         | <b>(</b>         | 1st    |
| Chapel                                     |                      |         | B                | 1st    |
| Critical Care Unit                         |                      |         | B                | 1st    |
| Diagnostic Imaging                         |                      |         | A                | 1st    |
| Emergency                                  |                      |         | <b>(3</b> )      | 1st    |
| ENT Clinic                                 |                      |         | <b>6</b>         | 4th    |
| Gastroenterology & Special Procedures      |                      |         | <b>(</b>         | 2nd    |
| Gift Shop                                  |                      |         | A                | 1st    |
| Heart Center                               |                      |         | <b>(1)</b>       | 1st    |
| Library                                    |                      |         | B                | Ground |
| Lumpkin Family Center for Health Education |                      |         | G                | Ground |
| Medical Record Management                  |                      |         | B                | Ground |
| MRI                                        |                      |         | D                | 1st    |
| Neurology Clinic                           |                      |         | <b>(</b>         | 1st    |
| Outpatient Laboratory                      |                      |         | A                | 1st    |
| Patient Financ                             | ial Services / Cashi | er      | A                | 1st    |
| Patient Rooms                              | – 2 East             | 200-210 | B                | 2nd    |
| Patient Rooms                              | – 2 South            | 211–231 | HB               | 2nd    |
| Women & Chile                              | dren's Center        | 232-266 | B                | 2nd    |
| Patient Rooms – 3 East 302–322             |                      | B       | 3rd              |        |
| Patient Rooms                              | – 3 West             | 323-340 | B                | 3rd    |
| Patient Rooms                              | – 4 Medical          | 401-444 | B                | 4th    |
| Podiatry Clinic                            |                      |         | <b>(3</b> )      | 1st    |
| Prairie Medica                             | Pharmacy             |         | A                | 1st    |
| Registration                               |                      |         | A                | 1st    |
| Speech-Language Pathology Services         |                      |         | <b>(</b>         | 4th    |
| Surgery Clinic                             |                      |         | <b>(3</b> )      | 1st    |
| Surgical Services                          |                      |         | A<br>F<br>A<br>F | 1st    |
| <b>Urology Clinic</b>                      |                      |         | <b>(3</b> )      | 3rd    |
| Volunteer Services                         |                      |         | G                | Ground |
| Women's Healt                              | :hcare               |         | A                | 2nd    |
| Women's Imaging Center                     |                      |         | A                | 1st    |

### 1001 Health Center Drive Regional Cancer Center

#### 1005 Health Center Drive Prairie Pavilion 1

- Foundation
- Occupational Medicine
- Pediatric Clinic
- Prairie Family Practice
- Psychiatry & Counseling
- Sleep Disorders Center

# 1007 Health Center Drive Surgery Center

## 1004 Health Center Drive Prairie Pavilion 2

- Human Resources
- Lincolnland Home Care
- Lincolnland Hospice
- Orthopedics & Sports Medicine
- Physical & Occupational Therapy

# 1004 Health Center Drive Center for Healthy Living

- Allergy Clinic
- Fitness Center
- SBL Medical Center (internal medicine)
- Weight Management Program
- Wellness Services

## 7 Professional Plaza

101

Internal Medicine (Drs. Vassay & Winograd) **200** 

**Pre-anesthesia Testing Clinic** 