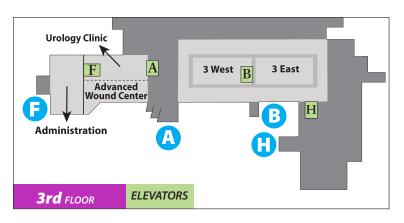

# 1 Hospital

| DEPARTMEN                                  | T                    | ENT     | RANCE            | FLOOR  |
|--------------------------------------------|----------------------|---------|------------------|--------|
| Administration                             |                      |         | G                | 3rd    |
| Advanced Wound Center                      |                      |         | G                | 3rd    |
| Audiology & Hearing Services               |                      |         | (F)              | 4th    |
| Cafeteria / The Basement Bistro            |                      |         | B                | Ground |
| Cardiac Catheterization Lab                |                      |         | (H)              | 1st    |
| Center for Interventional Pain             |                      |         | <b>(</b>         | 1st    |
| Chapel                                     |                      |         | B                | 1st    |
| Critical Care Unit                         |                      |         | B                | 1st    |
| Diagnostic Imaging                         |                      |         | A                | 1st    |
| Emergency                                  |                      |         | <b>(3</b> )      | 1st    |
| ENT Clinic                                 |                      |         | <b>6</b>         | 4th    |
| Gastroenterology & Special Procedures      |                      |         | <b>(</b>         | 2nd    |
| Gift Shop                                  |                      |         | A                | 1st    |
| Heart Center                               |                      |         | <b>(1)</b>       | 1st    |
| Library                                    |                      |         | B                | Ground |
| Lumpkin Family Center for Health Education |                      |         | G                | Ground |
| Medical Record Management                  |                      |         | B                | Ground |
| MRI                                        |                      |         | D                | 1st    |
| Neurology Clinic                           |                      |         | <b>(</b>         | 1st    |
| Outpatient Laboratory                      |                      |         | A                | 1st    |
| Patient Financ                             | ial Services / Cashi | er      | A                | 1st    |
| Patient Rooms                              | – 2 East             | 200-210 | B                | 2nd    |
| Patient Rooms                              | – 2 South            | 211–231 | HB               | 2nd    |
| Women & Chile                              | dren's Center        | 232-266 | B                | 2nd    |
| Patient Rooms – 3 East 302–322             |                      | B       | 3rd              |        |
| Patient Rooms                              | – 3 West             | 323-340 | B                | 3rd    |
| Patient Rooms                              | – 4 Medical          | 401-444 | B                | 4th    |
| Podiatry Clinic                            |                      |         | <b>(3</b> )      | 1st    |
| Prairie Medica                             | Pharmacy             |         | A                | 1st    |
| Registration                               |                      |         | A                | 1st    |
| Speech-Language Pathology Services         |                      |         | <b>(</b>         | 4th    |
| Surgery Clinic                             |                      |         | <b>(3</b> )      | 1st    |
| Surgical Services                          |                      |         | A<br>F<br>A<br>F | 1st    |
| <b>Urology Clinic</b>                      |                      |         | <b>(3</b> )      | 3rd    |
| Volunteer Services                         |                      |         | G                | Ground |
| Women's Healt                              | :hcare               |         | A                | 2nd    |
| Women's Imaging Center                     |                      |         | A                | 1st    |