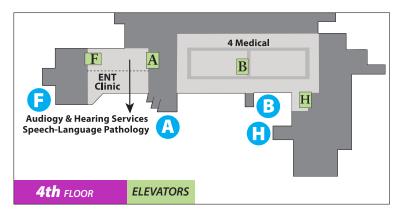

# 1 Hospital

| DEPARTMEN                                  | T                    | ENT     | RANCE            | FLOOR  |
|--------------------------------------------|----------------------|---------|------------------|--------|
| Administration                             |                      |         | G                | 3rd    |
| Advanced Wound Center                      |                      |         | G                | 3rd    |
| Audiology & Hearing Services               |                      |         | (F)              | 4th    |
| Cafeteria / The Basement Bistro            |                      |         | B                | Ground |
| Cardiac Catheterization Lab                |                      |         | (H)              | 1st    |
| Center for Interventional Pain             |                      |         | <b>(</b>         | 1st    |
| Chapel                                     |                      |         | B                | 1st    |
| Critical Care Unit                         |                      |         | B                | 1st    |
| Diagnostic Imaging                         |                      |         | A                | 1st    |
| Emergency                                  |                      |         | <b>(3</b> )      | 1st    |
| ENT Clinic                                 |                      |         | <b>6</b>         | 4th    |
| Gastroenterology & Special Procedures      |                      |         | <b>(</b>         | 2nd    |
| Gift Shop                                  |                      |         | A                | 1st    |
| Heart Center                               |                      |         | <b>(1)</b>       | 1st    |
| Library                                    |                      |         | B                | Ground |
| Lumpkin Family Center for Health Education |                      |         | G                | Ground |
| Medical Record Management                  |                      |         | B                | Ground |
| MRI                                        |                      |         | D                | 1st    |
| Neurology Clinic                           |                      |         | <b>(</b>         | 1st    |
| Outpatient Laboratory                      |                      |         | A                | 1st    |
| Patient Financ                             | ial Services / Cashi | er      | A                | 1st    |
| Patient Rooms                              | – 2 East             | 200-210 | B                | 2nd    |
| Patient Rooms                              | – 2 South            | 211–231 | HB               | 2nd    |
| Women & Chile                              | dren's Center        | 232-266 | B                | 2nd    |
| Patient Rooms – 3 East 302–322             |                      | B       | 3rd              |        |
| Patient Rooms                              | – 3 West             | 323-340 | B                | 3rd    |
| Patient Rooms                              | – 4 Medical          | 401-444 | B                | 4th    |
| Podiatry Clinic                            |                      |         | <b>(3</b> )      | 1st    |
| Prairie Medica                             | Pharmacy             |         | A                | 1st    |
| Registration                               |                      |         | A                | 1st    |
| Speech-Language Pathology Services         |                      |         | <b>(</b>         | 4th    |
| Surgery Clinic                             |                      |         | <b>(3</b> )      | 1st    |
| Surgical Services                          |                      |         | A<br>F<br>A<br>F | 1st    |
| <b>Urology Clinic</b>                      |                      |         | <b>(3</b> )      | 3rd    |
| Volunteer Services                         |                      |         | G                | Ground |
| Women's Healt                              | :hcare               |         | A                | 2nd    |
| Women's Imaging Center                     |                      |         | A                | 1st    |