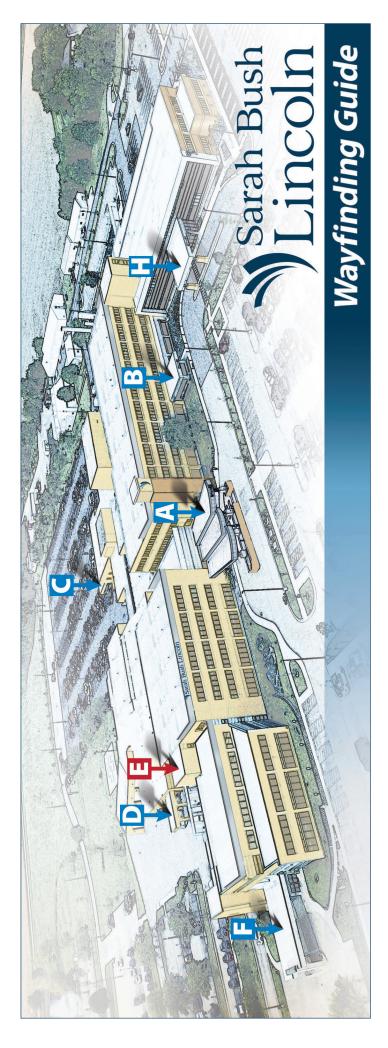

# 1 Hospital

| DEPARTMEN                                  | T                    | ENT     | RANCE            | FLOOR  |
|--------------------------------------------|----------------------|---------|------------------|--------|
| Administration                             |                      |         | G                | 3rd    |
| Advanced Wound Center                      |                      |         | G                | 3rd    |
| Audiology & Hearing Services               |                      |         | (F)              | 4th    |
| Cafeteria / The Basement Bistro            |                      |         | B                | Ground |
| Cardiac Catheterization Lab                |                      |         | (H)              | 1st    |
| Center for Interventional