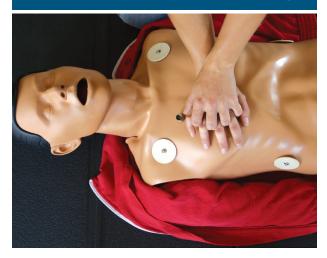

#### **Course Overview**

Cardiopulmonary Resuscitation is a hands-on learning experience designed to introduce the learner to the initial actions that should be taken in the event of a cardiac emergency.

Participants will learn how to assess a victim of a cardiac arrest, how to access help, and how to begin providing life-saving interventions for those victims of sudden cardiac events.

Healthcare providers are also instructed in the safe operation of an automated external defibrillator on children and adults. They are also instructed in the safe usage of a barrier device for providing mouth-to-mask ventilations and the use of a bag-valve mask device.