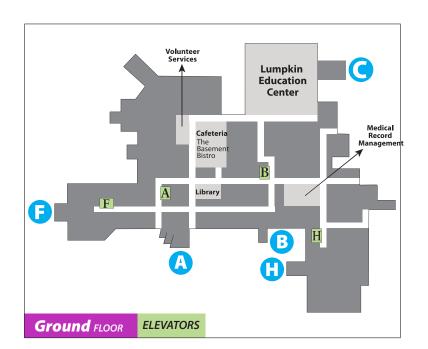

| A Entrance                               | FLOOR  | ELEVATOR |
|------------------------------------------|--------|----------|
| Bistro Brew                              | 1st    |          |
| Cashier/Patient Financial Services       | 1st    |          |
| Diagnostic Imaging                       | 1st    |          |
| Gift Shop                                | 1st    |          |
| Outpatient Laboratory                    | 1st    |          |
| Prairie Medical Pharmacy                 | 1st    |          |
| Registration                             | 1st    |          |
| Women's Healthcare                       | 2nd    | A only   |
| Women's Imaging Center                   | 1st    |          |
| R Entrance                               | FLOOR  | ELEVATOR |
| Changl                                   | 1st    |          |
| Chapel Patient Rooms – ICU 101–115       | 1st    |          |
| Patient Rooms – PCU 116–130              | 1st    |          |
| Patient Rooms – 2 East 200–210           | 2nd    | В        |
| Patient Rooms – 2 South 211–218; 230–231 | 2nd    | В        |
| Women & Children's Center 219–229        | 2nd    | В        |
| Patient Rooms – 3 East 301–322           | 3rd    | В        |
| Patient Rooms – 3 West 323–340           | 3rd    | В        |
| Patient Rooms – 4 East 401–422           | 4th    | В        |
| Patient Rooms – 4 Wast 423–444           | 4th    | В        |
| Surgical Services (Reception)            | 1st    |          |
| <b>Ground Floor</b>                      | FLOOR  | ELEVATOR |
| Cafeteria/The Basement Bistro            | Ground | A or B   |
| Library                                  | Ground | A or B   |
| Lumpkin Education Center                 | Ground |          |
| Medical Record Management                | Ground | В        |
| Volunteer Services                       | Ground | Α        |
|                                          |        |          |

## 1 Hospital

| DEPARTMENT                              | EN                   | TRANCE          | FLOOR  |
|-----------------------------------------|----------------------|-----------------|--------|
| Administration                          |                      | <b>F</b>        | 3rd    |
| Advanced Wound Center -Suite            | 302                  | FA              | 3rd    |
| <b>Audiology &amp; Hearing Services</b> | −Suite 402           | FA              | 4th    |
| Bistro Brew                             |                      | A               | 1st    |
| Cafeteria / The Basement Bistr          | 0                    | B               | Ground |
| Cardiac Catheterization Lab             |                      | <b>(1)</b>      | 1st    |
| Center for Interventional Pain          | −Suite 106           | <b>(3</b> )     | 1st    |
| Chapel                                  |                      | B               | 1st    |
| Diagnostic Imaging                      |                      | A               | 1st    |
| Emergency                               |                      | <b>(3</b> )     | 1st    |
| ENT Clinic –Suite 401                   |                      | FA              | 4th    |
| Gastroenterology & Special Proce        | edures –Suite 204    | <b>(3</b> )     | 2nd    |
| Gift Shop                               |                      | A               | 1st    |
| Heart Center                            |                      | <b>(1)</b>      | 1st    |
| Infusion Services –Suite 204            |                      | <b>(</b>        | 2nd    |
| Library                                 |                      | B               | Ground |
| Lumpkin Education Center                |                      | G               | Ground |
| <b>Medical Record Management</b>        |                      | B               | Ground |
| MRI                                     |                      | D               | 1st    |
| Neurology Clinic –Suite 107             |                      | <b>(3</b> )     | 1st    |
| Outpatient Laboratory                   |                      | A               | 1st    |
| Patient Financial Services / Cas        | shier                | A               | 1st    |
| Patient Rooms – ICU (Intensive Ca       | re Unit) 101–11      | 5 <b>B</b>      | 1st    |
| Patient Rooms – PCU (Progressive        | e Care Unit) 116–130 | 0 <b>B</b>      | 1st    |
| Patient Rooms – 2 East                  | 200-210              | 0 <b>HB</b>     | 2nd    |
| Patient Rooms - 2 South                 | 211–218; 230–23      | 1 <b>(H)(B)</b> | 2nd    |
| Women & Children's Center               | 219-229              | 9 <b>B</b>      | 2nd    |
| Patient Rooms - 3 East                  | 301-32               | 2 <b>B</b>      | 3rd    |
| Patient Rooms – 3 West                  | 323-340              | 0 <b>B</b>      | 3rd    |
| Patient Rooms - 4 East                  | 401-422              | 2 <b>B</b>      | 4th    |
| Patient Rooms – 4 West                  | 423-44               | 4 <b>B</b>      | 4th    |
| Prairie Medical Pharmacy                |                      | A               | 1st    |
| Pre-Anesthesia Testing (PAT) –          | Suite 104            | <b>(</b>        | 1st    |
| Registration                            |                      | A               | 1st    |
| Speech–Language Pathology Se            | ervices –Suite 402   |                 | 4th    |
| Surgery Clinic –Suite 101               |                      | A               | 1st    |
| Surgical Services                       |                      | B               | 1st    |
| Urology Clinic –Suite 305               |                      | <b>(</b>        | 3rd    |
| Volunteer Services                      |                      | A               | Ground |
| Women's Healthcare – Suite 201          |                      | A               | 2nd    |
| Women's Imaging Center                  |                      |                 | 1st    |