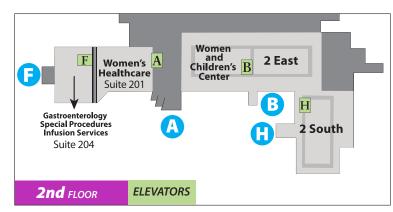

## 1 Hospital

| DEPARTMENT                              | EN                   | TRANCE          | FLOOR  |
|-----------------------------------------|----------------------|-----------------|--------|
| Administration                          |                      | <b>F</b>        | 3rd    |
| Advanced Wound Center -Suite            | 302                  | FA              | 3rd    |
| <b>Audiology &amp; Hearing Services</b> | −Suite 402           | FA              | 4th    |
| Bistro Brew                             |                      | A               | 1st    |
| Cafeteria / The Basement Bistr          | 0                    | B               | Ground |
| Cardiac Catheterization Lab             |                      | <b>(1)</b>      | 1st    |
| Center for Interventional Pain          | −Suite 106           | <b>(3</b> )     | 1st    |
| Chapel                                  |                      | B               | 1st    |
| Diagnostic Imaging                      |                      | A               | 1st    |
| Emergency                               |                      | <b>(3</b> )     | 1st    |
| ENT Clinic –Suite 401                   |                      | FA              | 4th    |
| Gastroenterology & Special Proce        | edures –Suite 204    | <b>(3</b> )     | 2nd    |
| Gift Shop                               |                      | A               | 1st    |
| Heart Center                            |                      | <b>(1)</b>      | 1st    |
| Infusion Services –Suite 204            |                      | <b>(</b>        | 2nd    |
| Library                                 |                      | B               | Ground |
| Lumpkin Education Center                |                      | G               | Ground |
| <b>Medical Record Management</b>        |                      | B               | Ground |
| MRI                                     |                      | D               | 1st    |
| Neurology Clinic –Suite 107             |                      | <b>(3</b> )     | 1st    |
| Outpatient Laboratory                   |                      | A               | 1st    |
| Patient Financial Services / Cas        | shier                | A               | 1st    |
| Patient Rooms – ICU (Intensive Ca       | re Unit) 101–11      | 5 <b>B</b>      | 1st    |
| Patient Rooms – PCU (Progressive        | e Care Unit) 116–130 | 0 <b>B</b>      | 1st    |
| Patient Rooms – 2 East                  | 200-210              | 0 <b>HB</b>     | 2nd    |
| Patient Rooms - 2 South                 | 211–218; 230–23      | 1 <b>(H)(B)</b> | 2nd    |
| Women & Children's Center               | 219-229              | 9 <b>B</b>      | 2nd    |
| Patient Rooms - 3 East                  | 301-32               | 2 <b>B</b>      | 3rd    |
| Patient Rooms – 3 West                  | 323-340              | 0 <b>B</b>      | 3rd    |
| Patient Rooms - 4 East                  | 401-422              | 2 <b>B</b>      | 4th    |
| Patient Rooms – 4 West                  | 423-44               | 4 <b>B</b>      | 4th    |
| Prairie Medical Pharmacy                |                      | A               | 1st    |
| Pre-Anesthesia Testing (PAT) –          | Suite 104            | <b>(</b>        | 1st    |
| Registration                            |                      | A               | 1st    |
| Speech–Language Pathology Se            | ervices –Suite 402   |                 | 4th    |
| Surgery Clinic –Suite 101               |                      | A               | 1st    |
| Surgical Services                       |                      | B               | 1st    |
| Urology Clinic –Suite 305               |                      | <b>(</b>        | 3rd    |
| Volunteer Services                      |                      | A               | Ground |
| Women's Healthcare – Suite 201          |                      | A               | 2nd    |
| Women's Imaging Center                  |                      |                 | 1st    |