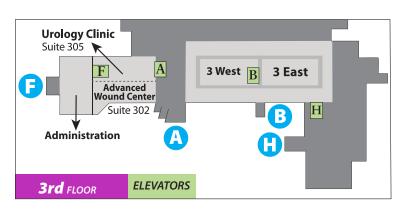

## 1 Hospital

| DEPARTMENT                              | EN                   | TRANCE          | FLOOR  |
|-----------------------------------------|----------------------|-----------------|--------|
| Administration                          |                      | <b>F</b>        | 3rd    |
| Advanced Wound Center -Suite            | 302                  | FA              | 3rd    |
| <b>Audiology &amp; Hearing Services</b> | −Suite 402           | FA              | 4th    |
| Bistro Brew                             |                      | A               | 1st    |
| Cafeteria / The Basement Bistr          | 0                    | B               | Ground |
| Cardiac Catheterization Lab             |                      | <b>(1)</b>      | 1st    |
| Center for Interventional Pain          | −Suite 106           | <b>(3</b> )     | 1st    |
| Chapel                                  |                      | B               | 1st    |
| Diagnostic Imaging                      |                      | A               | 1st    |
| Emergency                               |                      | <b>(3</b> )     | 1st    |
| ENT Clinic –Suite 401                   |                      | FA              | 4th    |
| Gastroenterology & Special Proce        | edures –Suite 204    | <b>(3</b> )     | 2nd    |
| Gift Shop                               |                      | A               | 1st    |
| Heart Center                            |                      | <b>(1)</b>      | 1st    |
| Infusion Services –Suite 204            |                      | <b>(</b>        | 2nd    |
| Library                                 |                      | B               | Ground |
| Lumpkin Education Center                |                      | G               | Ground |
| <b>Medical Record Management</b>        |                      | B               | Ground |
| MRI                                     |                      | D               | 1st    |
| Neurology Clinic –Suite 107             |                      | <b>(3</b> )     | 1st    |
| Outpatient Laboratory                   |                      | A               | 1st    |
| Patient Financial Services / Cas        | shier                | A               | 1st    |
| Patient Rooms – ICU (Intensive Ca       | re Unit) 101–11      | 5 <b>B</b>      | 1st    |
| Patient Rooms – PCU (Progressive        | e Care Unit) 116–130 | 0 <b>B</b>      | 1st    |
| Patient Rooms – 2 East                  | 200-210              | 0 <b>HB</b>     | 2nd    |
| Patient Rooms - 2 South                 | 211–218; 230–23      | 1 <b>(H)(B)</b> | 2nd    |
| Women & Children's Center               | 219-229              | 9 <b>B</b>      | 2nd    |
| Patient Rooms - 3 East                  | 301-32               | 2 <b>B</b>      | 3rd    |
| Patient Rooms – 3 West                  | 323-340              | 0 <b>B</b>      | 3rd    |
| Patient Rooms - 4 East                  | 401-422              | 2 <b>B</b>      | 4th    |
| Patient Rooms – 4 West                  | 423-44               | 4 <b>B</b>      | 4th    |
| Prairie Medical Pharmacy                |                      | A               | 1st    |
| Pre-Anesthesia Testing (PAT) –          | Suite 104            | <b>(</b>        | 1st    |
| Registration                            |                      | A               | 1st    |
| Speech–Language Pathology Se            | ervices –Suite 402   |                 | 4th    |
| Surgery Clinic –Suite 101               |                      | A               | 1st    |
| Surgical Services                       |                      | B               | 1st    |
| Urology Clinic –Suite 305               |                      | <b>(</b>        | 3rd    |
| Volunteer Services                      |                      | A               | Ground |
| Women's Healthcare – Suite 201          |                      | A               | 2nd    |
| Women's Imaging Center                  |                      |                 | 1st    |