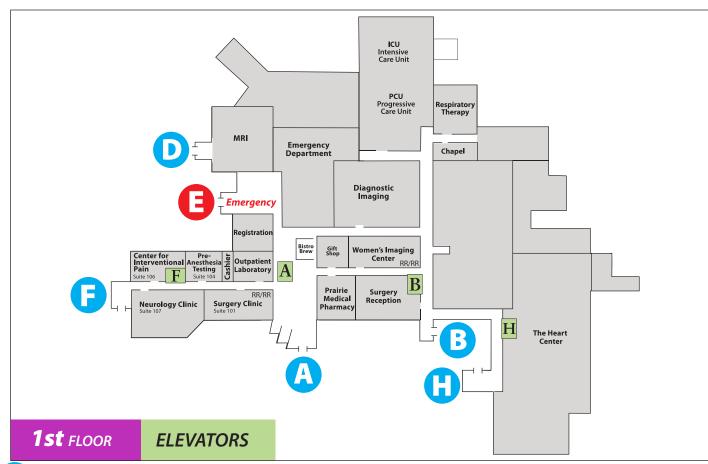

## 1 Hospital

| DEPARTMENT                              | EN                   | TRANCE          | FLOOR  |
|-----------------------------------------|----------------------|-----------------|--------|
| Administration                          |                      | <b>F</b>        | 3rd    |
| Advanced Wound Center -Suite            | 302                  | FA              | 3rd    |
| <b>Audiology &amp; Hearing Services</b> | −Suite 402           | FA              | 4th    |
| Bistro Brew                             |                      | A               | 1st    |
| Cafeteria / The Basement Bistr          | 0                    | B               | Ground |
| Cardiac Catheterization Lab             |                      | <b>(1)</b>      | 1st    |
| Center for Interventional Pain          | −Suite 106           | <b>(3</b> )     | 1st    |
| Chapel                                  |                      | B               | 1st    |
| Diagnostic Imaging                      |                      | A               | 1st    |
| Emergency                               |                      | <b>(3</b> )     | 1st    |
| ENT Clinic –Suite 401                   |                      | FA              | 4th    |
| Gastroenterology & Special Proce        | edures –Suite 204    | <b>(3</b> )     | 2nd    |
| Gift Shop                               |                      | A               | 1st    |
| Heart Center                            |                      | <b>(1)</b>      | 1st    |
| Infusion Services –Suite 204            |                      | <b>(</b>        | 2nd    |
| Library                                 |                      | B               | Ground |
| Lumpkin Education Center                |                      | G               | Ground |
| <b>Medical Record Management</b>        |                      | B               | Ground |
| MRI                                     |                      | D               | 1st    |
| Neurology Clinic –Suite 107             |                      | <b>(3</b> )     | 1st    |
| Outpatient Laboratory                   |                      | A               | 1st    |
| Patient Financial Services / Cas        | shier                | A               | 1st    |
| Patient Rooms – ICU (Intensive Ca       | re Unit) 101–11      | 5 <b>B</b>      | 1st    |
| Patient Rooms – PCU (Progressive        | e Care Unit) 116–130 | 0 <b>B</b>      | 1st    |
| Patient Rooms – 2 East                  | 200-210              | 0 <b>HB</b>     | 2nd    |
| Patient Rooms - 2 South                 | 211–218; 230–23      | 1 <b>(H)(B)</b> | 2nd    |
| Women & Children's Center               | 219-229              | 9 <b>B</b>      | 2nd    |
| Patient Rooms - 3 East                  | 301-32               | 2 <b>B</b>      | 3rd    |
| Patient Rooms – 3 West                  | 323-340              | 0 <b>B</b>      | 3rd    |
| Patient Rooms - 4 East                  | 401-422              | 2 <b>B</b>      | 4th    |
| Patient Rooms – 4 West                  | 423-44               | 4 <b>B</b>      | 4th    |
| Prairie Medical Pharmacy                |                      | A               | 1st    |
| Pre-Anesthesia Testing (PAT) –          | Suite 104            | <b>(</b>        | 1st    |
| Registration                            |                      | A               | 1st    |
| Speech–Language Pathology Se            | ervices –Suite 402   |                 | 4th    |
| Surgery Clinic –Suite 101               |                      | A               | 1st    |
| Surgical Services                       |                      | B               | 1st    |
| Urology Clinic –Suite 305               |                      | <b>(</b>        | 3rd    |
| Volunteer Services                      |                      | A               | Ground |
| Women's Healthcare – Suite 201          |                      | A               | 2nd    |
| Women's Imaging Center                  |                      |                 | 1st    |