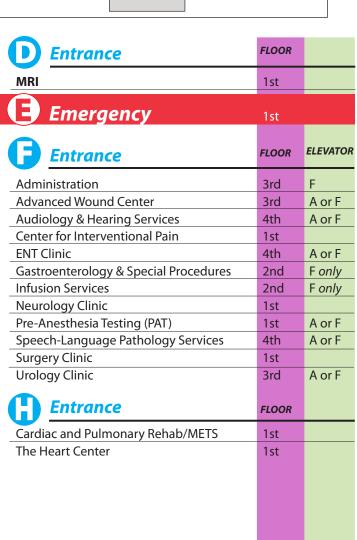

## 1 Hospital

| DEPARTMENT                              | EN                   | TRANCE          | FLOOR  |
|-----------------------------------------|----------------------|-----------------|--------|
| Administration                          |                      | <b>F</b>        | 3rd    |
| Advanced Wound Center -Suite            | 302                  | FA              | 3rd    |
| <b>Audiology &amp; Hearing Services</b> | −Suite 402           | FA              | 4th    |
| Bistro Brew                             |                      | A               | 1st    |
| Cafeteria / The Basement Bistr          | 0                    | B               | Ground |
| Cardiac Catheterization Lab             |                      | <b>(1)</b>      | 1st    |
| Center for Interventional Pain          | −Suite 106           | <b>(3</b> )     | 1st    |
| Chapel                                  |                      | B               | 1st    |
| Diagnostic Imaging                      |                      | A               | 1st    |
| Emergency                               |                      | <b>(3</b> )     | 1st    |
| ENT Clinic –Suite 401                   |                      | FA              | 4th    |
| Gastroenterology & Special Proce        | edures –Suite 204    | <b>(3</b> )     | 2nd    |
| Gift Shop                               |                      | A               | 1st    |
| Heart Center                            |                      | <b>(1)</b>      | 1st    |
| Infusion Services –Suite 204            |                      | <b>(</b>        | 2nd    |
| Library                                 |                      | B               | Ground |
| Lumpkin Education Center                |                      | G               | Ground |
| <b>Medical Record Management</b>        |                      | B               | Ground |
| MRI                                     |                      | D               | 1st    |
| Neurology Clinic –Suite 107             |                      | <b>(3</b> )     | 1st    |
| Outpatient Laboratory                   |                      | A               | 1st    |
| Patient Financial Services / Cas        | shier                | A               | 1st    |
| Patient Rooms – ICU (Intensive Ca       | re Unit) 101–11      | 5 <b>B</b>      | 1st    |
| Patient Rooms – PCU (Progressive        | e Care Unit) 116–130 | 0 <b>B</b>      | 1st    |
| Patient Rooms – 2 East                  | 200-210              | 0 <b>HB</b>     | 2nd    |
| Patient Rooms - 2 South                 | 211–218; 230–23      | 1 <b>(H)(B)</b> | 2nd    |
| Women & Children's Center               | 219-229              | 9 <b>B</b>      | 2nd    |
| Patient Rooms - 3 East                  | 301-32               | 2 <b>B</b>      | 3rd    |
| Patient Rooms – 3 West                  | 323-340              | 0 <b>B</b>      | 3rd    |
| Patient Rooms - 4 East                  | 401-422              | 2 <b>B</b>      | 4th    |
| Patient Rooms – 4 West                  | 423-44               | 4 <b>B</b>      | 4th    |
| Prairie Medical Pharmacy                |                      | A               | 1st    |
| Pre-Anesthesia Testing (PAT) –          | Suite 104            | <b>(</b>        | 1st    |
| Registration                            |                      | A               | 1st    |
| Speech–Language Pathology Se            | ervices –Suite 402   |                 | 4th    |
| Surgery Clinic –Suite 101               |                      | A               | 1st    |
| Surgical Services                       |                      | B               | 1st    |
| Urology Clinic –Suite 305               |                      | <b>(</b>        | 3rd    |
| Volunteer Services                      |                      | A               | Ground |
| Women's Healthcare – Suite 201          |                      | A               | 2nd    |
| Women's Imaging Center                  |                      |                 | 1st    |