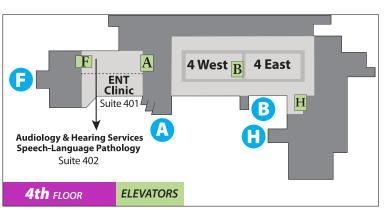

## 1 Hospital

| DEPARTMENT                              | EN                   | TRANCE          | FLOOR  |
|-----------------------------------------|----------------------|-----------------|--------|
| Administration                          |                      | <b>F</b>        | 3rd    |
| Advanced Wound Center -Suite            | 302                  | FA              | 3rd    |
| <b>Audiology &amp; Hearing Services</b> | −Suite 402           | FA              | 4th    |
| Bistro Brew                             |                      | A               | 1st    |
| Cafeteria / The Basement Bistr          | 0                    | B               | Ground |
| Cardiac Catheterization Lab             |                      | <b>(1)</b>      | 1st    |
| Center for Interventional Pain          | −Suite 106           | <b>(3</b> )     | 1st    |
| Chapel                                  |                      | B               | 1st    |
| Diagnostic Imaging                      |                      | A               | 1st    |
| Emergency                               |                      | <b>(3</b> )     | 1st    |
| ENT Clinic –Suite 401                   |                      | FA              | 4th    |
| Gastroenterology & Special Proce        | edures –Suite 204    | <b>(3</b> )     | 2nd    |
| Gift Shop                               |                      | A               | 1st    |
| Heart Center                            |                      | <b>(1)</b>      | 1st    |
| Infusion Services –Suite 204            |                      | <b>(</b>        | 2nd    |
| Library                                 |                      | B               | Ground |
| Lumpkin Education Center                |                      | G               | Ground |
| <b>Medical Record Management</b>        |                      | B               | Ground |
| MRI                                     |                      | D               | 1st    |
| Neurology Clinic –Suite 107             |                      | <b>(3</b> )     | 1st    |
| Outpatient Laboratory                   |                      | A               | 1st    |
| Patient Financial Services / Cas        | shier                | A               | 1st    |
| Patient Rooms – ICU (Intensive Ca       | re Unit) 101–11      | 5 <b>B</b>      | 1st    |
| Patient Rooms – PCU (Progressive        | e Care Unit) 116–130 | 0 <b>B</b>      | 1st    |
| Patient Rooms – 2 East                  | 200-210              | 0 <b>HB</b>     | 2nd    |
| Patient Rooms - 2 South                 | 211–218; 230–23      | 1 <b>(H)(B)</b> | 2nd    |
| Women & Children's Center               | 219-229              | 9 <b>B</b>      | 2nd    |
| Patient Rooms - 3 East                  | 301-32               | 2 <b>B</b>      | 3rd    |
| Patient Rooms – 3 West                  | 323-340              | 0 <b>B</b>      | 3rd    |
| Patient Rooms - 4 East                  | 401-422              | 2 <b>B</b>      | 4th    |
| Patient Rooms – 4 West                  | 423-44               | 4 <b>B</b>      | 4th    |
| Prairie Medical Pharmacy                |                      | A               | 1st    |
| Pre-Anesthesia Testing (PAT) –          | Suite 104            | <b>(</b>        | 1st    |
| Registration                            |                      | A               | 1st    |
| Speech–Language Pathology Se            | ervices –Suite 402   |                 | 4th    |
| Surgery Clinic –Suite 101               |                      | A               | 1st    |
| Surgical Services                       |                      | B               | 1st    |
| Urology Clinic –Suite 305               |                      | <b>(</b>        | 3rd    |
| Volunteer Services                      |                      | A               | Ground |
| Women's Healthcare – Suite 201          |                      | A               | 2nd    |
| Women's Imaging Center                  |                      |                 | 1st    |