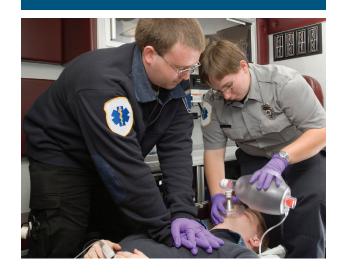

# Emergency Medical Services

## **Course Overview**

International Trauma Life Support (ITLS) is designed for EMS professionals, as well as ED/trauma nurses who must initially evaluate and stabilize the trauma patient.

The course is designed so participants learn rapid assessment, aggressive resuscitation packaging, and transport.

ITLS also stresses those conditions that cannot be stabilized in the field, and require immediate transport.