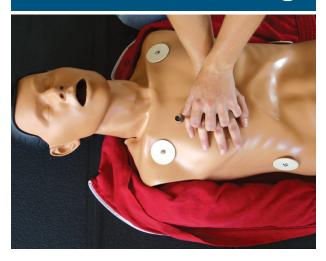

#### **Course Overview**

Cardiopulmonary Resuscitation is a hands-on learning experience designed to introduce the learner to the initial actions that should be taken in the event of a cardiac emergency.

Participants will learn how to assess a victim of a cardiac arrest, how to access help, and how to begin providing life-saving interventions for those victims of sudden cardiac events.

Healthcare providers are also instructed in the safe operation of an automated external defibrillator on children and adults. They are also instructed in the safe usage of a barrier device for providing mouth-to-mask ventilations and the use of a bag-valve mask device.